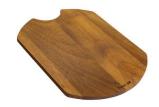

Foster uses steel thicknesses higher than those used on average by other manufacturers. This is how, thanks to our long experience, we know how to make sinks of superior quality and with a better resistance to aging. |
| Basket 3,5" waste fitting | The drain is equipped with a large 3.5" drain, with the practical basket cap that prevents the discharge of solid parts.                                                                                                 |
| High thickness            | 1mm thick steel. A significant thickness, which guarantees the maximum sturdiness and durability.                                                                                                                        |



### **TECHNICAL DATA**







#### **GALLERY**



## **OPTIONAL ACCESSORIES**



Iroko-wood chopping board 8648 002

#### **RECOMMENDED PAIRINGS**



Mixer Tap KS Plus 8522 000



## **OPTIONAL AUTOMATIC WASTE FITTINGS**



Automatic waste fitting 8407 000



Automatic waste fitting 8407 100



LIRA automatic waste fitting 8407 102



LIRA automatic waste fitting 8407 103