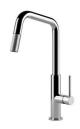

ther manufacturers. This is how, thanks to our long experience, we know how to make sinks of superior quality and with a better resistance to aging. |
| Basket 3,5" waste fitting | The drain is equipped with a large 3.5" drain, with the practical basket cap that prevents the discharge of solid parts.                                                                                                 |
| High thickness            | 1mm thick steel. A significant thickness, which guarantees the maximum sturdiness and durability.                                                                                                                        |



### **TECHNICAL DATA**







#### **GALLERY**



## **OPTIONAL ACCESSORIES**



Iroko-wood chopping board 8648 002

#### **RECOMMENDED PAIRINGS**



Mixer Tap KS Plus 8522 000



## **OPTIONAL AUTOMATIC WASTE FITTINGS**



Automatic waste fitting 8407 000



Automatic waste fitting 8407 100



LIRA automatic waste fitting 8407 102



LIRA automatic waste fitting 8407 103