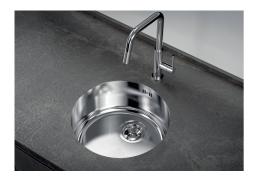

|
| Added value               | Foster uses steel thicknesses higher than those used on average by other manufacturers. This is how, thanks to our long experience, we know how to make sinks of superior quality and with a better resistance to aging. |
| Basket 3,5" waste fitting | The drain is equipped with a large 3.5" drain, with the practical basket cap that prevents the discharge of solid parts.                                                                                                 |
| High thickness            | 1mm thick steel. A significant thickness, which guarantees the maximum sturdiness and durability.                                                                                                                        |



### **TECHNICAL DATA**







#### **GALLERY**



## **OPTIONAL ACCESSORIES**



Iroko-wood chopping board 8648 002

#### **RECOMMENDED PAIRINGS**



Mixer Tap KS Plus 8522 000



## **OPTIONAL AUTOMATIC WASTE FITTINGS**



Automatic waste fitting 8407 000



Automatic waste fitting 8407 100



LIRA automatic waste fitting 8407 102



LIRA automatic waste fitting 8407 103