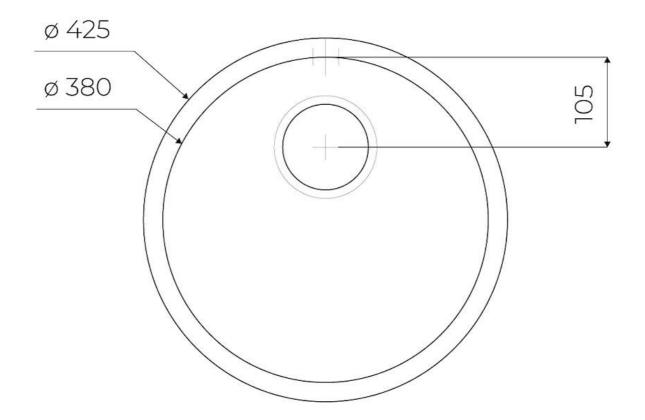

#### **DETAILS**

| Edge/Installation Type | Undermount               |
|------------------------|--------------------------|
| Material               | AISI 304 stainless steel |
| Texture                | Foster brushed           |
| Finish                 | Foster brushed           |
| Base                   | 45 cm                    |
| Dimensions             | ø 425                    |
| Bowl dimension         | Ø 380mm                  |
| Number of bowls        | 1 bowl                   |
| Built-in hole          | ø 380                    |

### **TECHNICAL DATA**