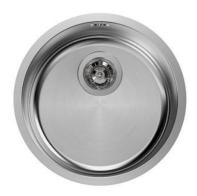

# Sink Circolari

Kitchen Sinks Code: 1130 860

#### **DETAILS**

| Edge/Installation Type | Undermount               |
|------------------------|--------------------------|
| Material               | AISI 304 stainless steel |
| Texture                | Foster brushed           |
| Finish                 | Foster brushed           |
| Base                   | 45 cm                    |
| Dimensions             | ø 425                    |
| Bowl dimension         | Ø 380mm                  |
| Number of bowls        | 1 bowl                   |
| Built-in hole          | ø 380                    |