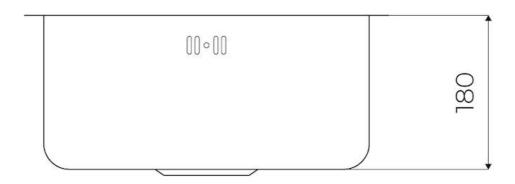

#### **DETAILS**

| Edge/Installation Type | Undermount               |
|------------------------|--------------------------|
| Material               | AISI 304 stainless steel |
| Texture                | Foster brushed           |
| Finish                 | Foster brushed           |
| Base                   | 45 cm                    |
| Dimensions             | ø 425                    |
| Bowl dimension         | Ø 380mm                  |
| Number of bowls        | 1 bowl                   |
| Built-in hole          | ø 380                    |

### **TECHNICAL DATA**